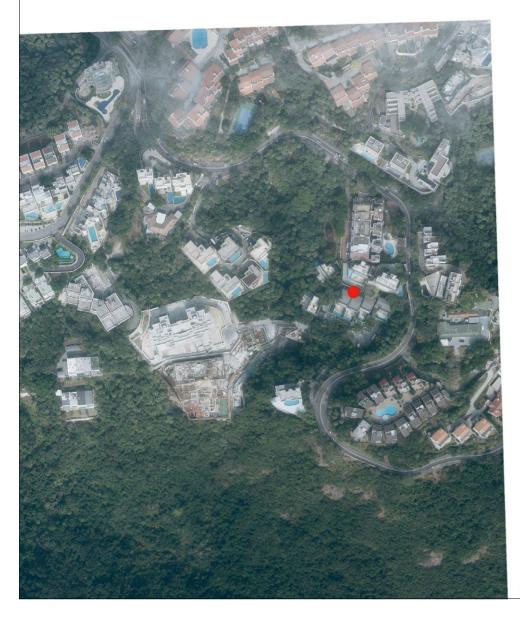

## AERIAL PHOTOGRAPH OF THE DEVELOPMENT

# 發展項目的鳥瞰照片

This blank area falls outside the coverage of the aerial photograph 鳥瞰照片並不覆蓋本空白範圍

Location of the Development 發展項目的位置

Extract from the aerial photograph taken by the Survey and Mapping Office of the Lands Department at a flying height of 6,900 feet, photo No.E118211C, dated 6th January 2021.

摘錄自地政總署測繪處於2021年1月6日在6,900呎飛行高度拍攝之鳥瞰照片,編號為E118211C。