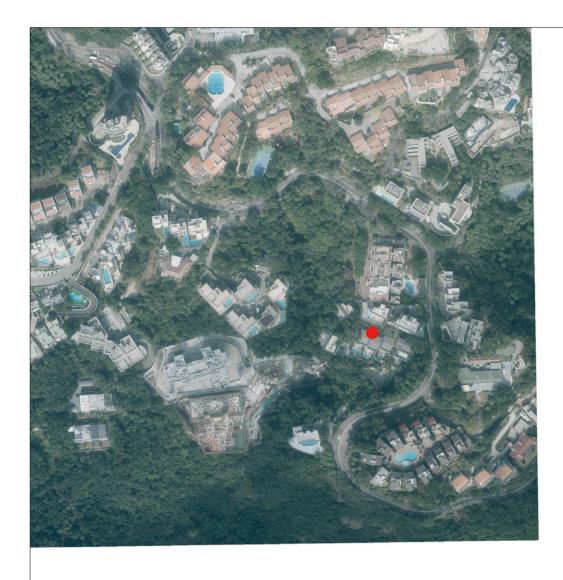

## 發展項目的鳥瞰照片

Location of the Development 發展項目的位置

Extract from the aerial photograph taken by the Survey and Mapping Office of the Lands Department at a flying height of 6,900 feet, photo No.E118209C, dated 6th January 2021.

摘錄自地政總署測繪處於2021年1月6日在6,900呎飛行高度拍攝之鳥瞰照片,編號為E118209C。

### Notes:

- 1. The Aerial Photo is provided by the Hong Kong GeoData Store and intellectual property rights are owned by the Government of the HKSAR.
- 2. Survey and Mapping Office, Lands Department, The Government of HKSAR © copyright reserved reproduction by permission only.
- 3. The Vendor advises prospective purchasers to conduct an on-site visit for a better understanding of the Development site, its surrounding environment and the public facilities nearby.
- 4. The aerial photograph may show more than the area required under the Residential Properties (First-hand Sales) Ordinance due to the technical reason that the boundary of the Development is irregular.

- 1. 航空照片由香港地理數據站提供,香港特別行政區政府為知識產權 擁有人。
- 2. 香港特別行政區地政總署測繪處©版權所有,未經許可,不得複製。
- 3. 賣方建議買方到該發展地盤作實地考察,以獲取對該發展地盤以及周圍地區的公共設施及環境較佳的了解。
- 4. 由於發展項目的邊界不規則的技術原因,鳥瞰照片可能顯示多於《一手住宅物業銷售條例》所要求顯示的範圍。

8