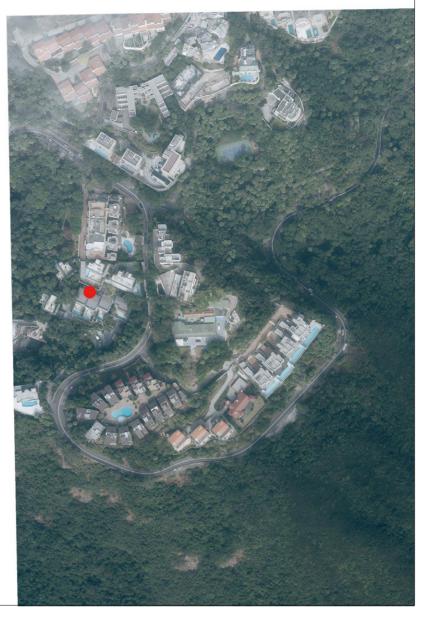

## AERIAL PHOTOGRAPH OF THE DEVELOPMENT

# 發展項目的鳥瞰照片

This blank area falls outside the coverage of the aerial photograph 鳥瞰照片並不覆蓋本空白範圍

Location of the Development 發展項目的位置

Extract from the aerial photograph taken by the Survey and Mapping Office of the Lands Department at a flying height of 6,900 feet, photo No.E118211C, dated 6th January 2021.

摘錄自地政總署測繪處於2021年1月6日在6,900呎飛行高度拍攝之鳥瞰照片,編號為E118211C。

### Notes:

- 1. The Aerial Photo is provided by the Hong Kong GeoData Store and intellectual property rights are owned by the Government of the HKSAR.
- 2. Survey and Mapping Office, Lands Department, The Government of HKSAR © copyright reserved reproduction by permission only.
- 3. The Vendor advises prospective purchasers to conduct an on-site visit for a better understanding of the Development site, its surrounding environment and the public facilities nearby.
- 4. The aerial photograph may show more than the area required under the Residential Properties (First-hand Sales) Ordinance due to the technical reason that the boundary of the Development is irregular.

- 航空照片由香港地理數據站提供,香港特別行政區政府為知識產權 擁有人。
- 2. 香港特別行政區地政總署測繪處◎版權所有,未經許可,不得複製。
- 3. 賣方建議買方到該發展地盤作實地考察,以獲取對該發展地盤以及周圍地區的公共設施及環境較佳的了解。
- 4. 由於發展項目的邊界不規則的技術原因,鳥瞰照片可能顯示多於《一手 住宅物業銷售條例》所要求顯示的範圍。

8