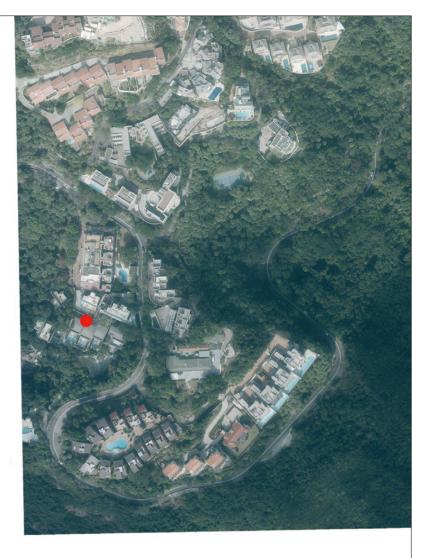

# 發展項目的鳥瞰照片

This blank area falls outside the coverage of the aerial photograph 鳥瞰照片並不覆蓋本空白範圍

Location of the Development

發展項目的位置

Extract from the aerial photograph taken by the Survey and Mapping Office of the Lands Department at a flying height of 6,900 feet, photo No.E119026C, dated 6th January 2021.

摘錄自地政總署測繪處於2021年1月6日在6,900呎飛行高度拍攝之鳥瞰照片,編號為E119026C。

### Notes:

- 1. The Aerial Photo is provided by the Hong Kong GeoData Store and intellectual property rights are owned by the Government of the HKSAR.
- 2. Survey and Mapping Office, Lands Department, The Government of HKSAR © copyright reserved reproduction by permission only.
- 3. The Vendor advises prospective purchasers to conduct an on-site visit for a better understanding of the Development site, its surrounding environment and the public facilities nearby.
- 4. The aerial photograph may show more than the area required under the Residential Properties (First-hand Sales) Ordinance due to the technical reason that the boundary of the Development is irregular.

- 1. 航空照片由香港地理數據站提供,香港特別行政區政府為知識產權 擁有人。
- 香港特別行政區地政總署測繪處◎版權所有,未經許可,不得複製。
- 3. 賣方建議買方到該發展地盤作實地考察,以獲取對該發展地盤以及周圍地區的公共設施及環境較佳的了解。
- 4. 由於發展項目的邊界不規則的技術原因,鳥瞰照片可能顯示多於《一手住宅物業銷售條例》所要求顯示的範圍。